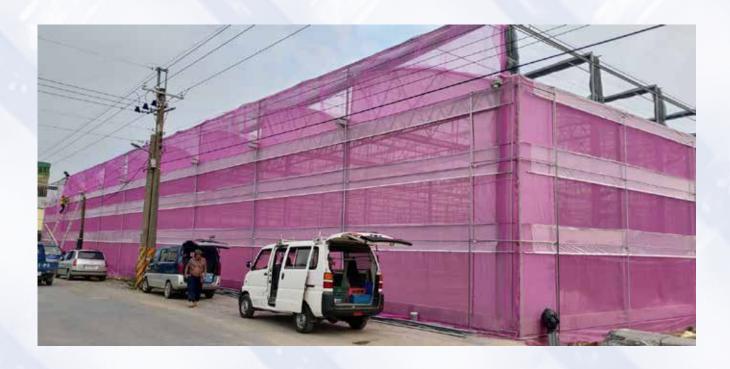

# Plain Weaving Shading Net

Material : PE Monofilament / Flat yarn

Features: It is made of flat weave, with high shading rate and economical benefits.

Application: shading, sun protection, heat insulation

Color: black, green, silver, orange, transparent, silver black double mesh

| I | tem No. | Length | Length | Width |
|---|---------|--------|--------|-------|-------|-------|-------|-------|-------|-------|-------|-------|-------|-------|
|   | PA1410  | 50 M   | 350 M  | 0.6 M | 0.9 M | 1.0 M | 1.2 M | 1.8 M | 2.4 M | 3.0 M | 3.6 M | 4.3 M | 4.9 M | 7.4 M |

PA 1410 Black

PA 1410 Orange/White

PA 1410 Green

PA 1410 Silver