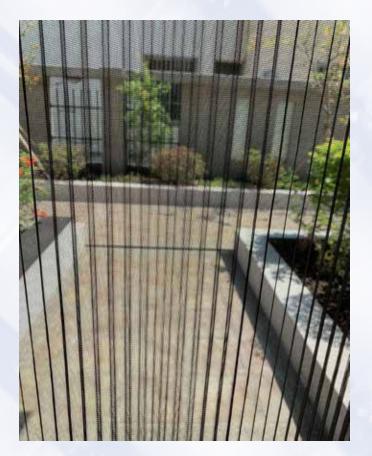

### Adhesive folding screen net: SC2020

Material: Polyolefin composite fiber

Color: Black > Silver Mesh : 20 x 20/ Inch

Size: Width: 0.6 M ~ 4.8 M

Features: 1. Stereotype processing, the mesh is not free.

Applicable: 1. Rolling screen window net

- 2. Flat screen window net
- 3. Folding net (similar to the fold of a hundred-fold skirt) is suitable for use in concealed screen doors.

Color: Brown Silver Black