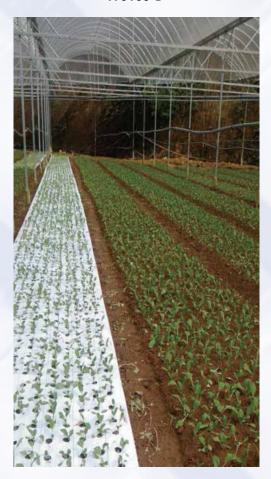

### Weed Control Mat

Material: PE Monofilament Flat Yarn

Feature: 1. Effectively prevent weeds grow in greenhouses, orchards, gardening, don't need to weeding free of medication.

- 2. Breathable, good water permeability, no mold, no smell, and maintain soil.
- 3. There is a dividing line every 15 cm for the basis of the placement of the flower pot container.
- 4. Light is applied to the white weed mat to refract to the bottom of the fruit, making the fruit more evenly colored and selling appearance better.

Color: Black > milky Size Chart: Customized

| Item No. | Length | Width |
|----------|--------|-------|-------|-------|-------|-------|-------|-------|-------|-------|-------|
| FF0100   | 50 M   | 0.6 M | 0.9 M | 1.2 M | 1.5 M | 1.8 M | 2.1 M | 2.4 M | 3.0 M | 3.6 M | 4.3 M |