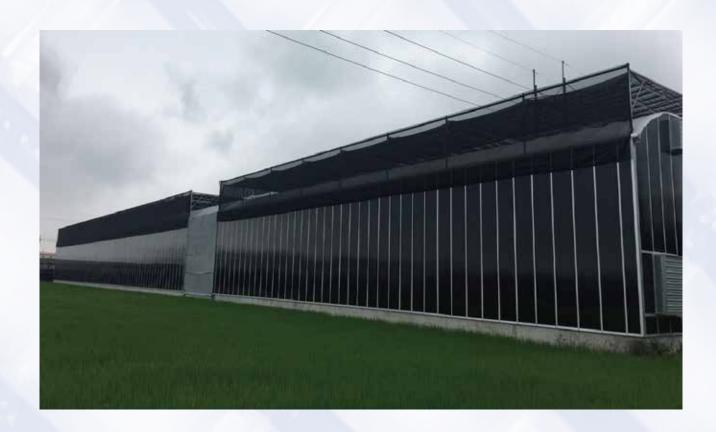

### **RA Knit Net**

Material: PE monofilament round yarn

Features: Knitting and weaving are shaped and processed, the net body does not shrink, and it is easy to

construct without winding. It has good strength and durability, and can also be used as a windproof net.

Applicable: shading, sun protection, windproof

Color: Black, Green Size Chart: Customized

| Item No. | Shading rate | Length | Width | Width |
|----------|--------------|--------|-------|-------|
| RA6250   | 50%          | 30 M   | 1.8 M | 3.6 M |
| RA6360   | 60 %         | 30 M   | 1.8 M | 3.6 M |
| RA9370   | 70 %         | 30 M   | 1.8 M | 3.6 M |
| RA9480   | 80%          | 30 M   | 1.8 M | 3.6 M |