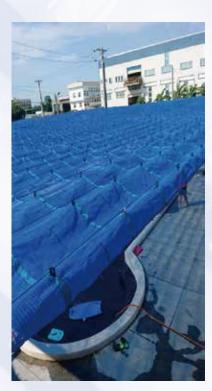

### **SHADE SAIL**

Material: PE monofilament Flat yarn

Features: Better Shading rate, Knitting weaving, Shade processed, the net body does not shrink, and it is easy

to DIY set up. It has good strength and durability, and can also be used as a windproof net.

Applicable: Parking lot, leisure farm, camping, roof shading, car wash, gas station, kindergarten, roof shading.

Color: Green > Blue

Size Chart: RK 6380, 4.8 M, Regular triangle