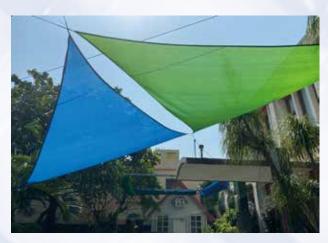

### **SHADE SAIL**

Material: PE monofilament Flat yarn

Features: Better Shading rate, Knitting weaving, Shade processed, the net body does not shrink, and it is easy

to DIY set up. It has good strength and durability, and can also be used as a windproof net.

Applicable: Parking lot, leisure farm, camping, roof shading, car wash, gas station, kindergarten, roof shading.

Color: Green > Blue

Size Chart: RK 6380, 4.8 M, Regular triangle