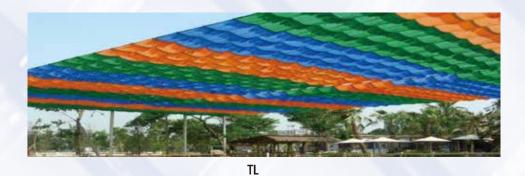

### Hanging Shading Net

Material: PE monofilament round yarn > flat yarn and nylon monofilament round yarn

Type: L type \ □ type \ wave U type

Features: Three-dimensional shading net > good ventilation > not afraid of strong wind > bright colors.

The hanging yarn sways with the bright colors in the wind.

Applicable: Home roof courtyard, parking lot, kindergarten, gas station, playground, leisure farm, garden coffee,

swimming pool, car wash.

Color: blue ' green ' orange ' red ' milky white ' ivory white

Size Chart:

| Item No. | Length | Description         | Cover area / m² |
|----------|--------|---------------------|-----------------|
| TL0017   | 250 M  | Weave 17 CM         | 42.5            |
| TL0020   | 250 M  | Weave 20 CM         | 50              |
| TL0090   | 250 M  | Weave 90 CM         | 225             |
| TM0020   | 250 M  | Weave 20 CM         | 50              |
| TM0033   | 250 M  | Weave 33 CM         | 82.5            |
| TU0020   | 250 M  | Weave 20 CM U 60 CM | 150             |