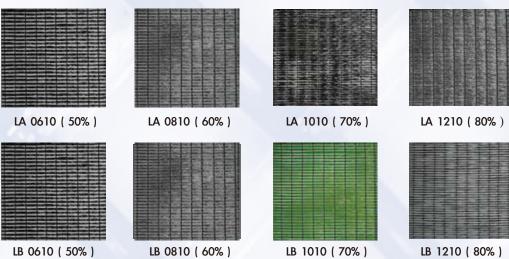

Size chart: customized, A means that two round yarns are interlaced with the flat yarn ribs.

| Item No. | Shading<br>Rate | Length | Width |
|----------|-----------------|--------|-------|-------|-------|-------|-------|-------|-------|-------|-------|-------|
| LA0610   | 50%             | 50 M   |       |       |       |       |       | 1.8 M |       |       | 3.6 M |       |
| LA0810   | 60 %            | 50 M   |       |       |       |       |       | 1.8 M |       |       | 3.6 M |       |
| LA1010   | 70 %            | 50 M   |       |       |       |       |       | 1.8 M |       |       | 3.6 M |       |
| LA1210   | 80%             | 50 M   |       |       |       |       |       | 1.8 M |       |       | 3,6 M |       |
| LB0610   | 50%             | 50 M   | 0.6 M | 1.0 M | 1.2 M | 1.5 M | 1.6 M | 1.8 M | 2.1 M | 2.4 M | 3.6 M | 4.3 M |
| LB0810   | 60 %            | 50 M   | 0.6 M | 1.0 M | 1.2 M | 1.5 M | 1.6 M | 1.8 M | 2.1 M | 2.4 M | 3.6 M | 4.3 M |
| LB1010   | 70 %            | 50 M   | 0.6 M | 1.0 M | 1.2 M | 1.5 M | 1.6 M | 1.8 M | 2.1 M | 2.4 M | 3.6 M | 4.3 M |
| LB1210   | 80%             | 50 M   | 0.6 M | 1.0 M | 1.2 M | 1.5 M | 1.6 M | 1.8 M | 2.1 M | 2.4 M | 3.6 M | 4.3 M |