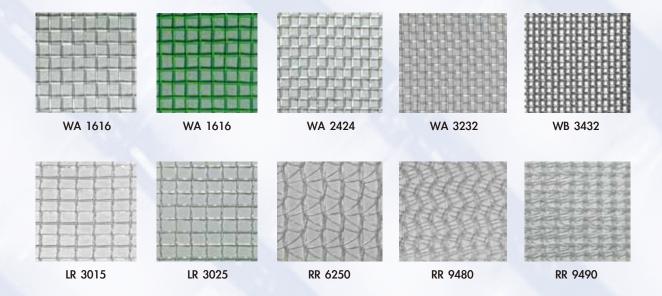

For example, candied dates, grapes, sweet peaches... etc.

Color: Transparent > green > black > black and white > red

| Item No. | Length | Length | Length | Length | Width |
|----------|--------|--------|--------|--------|-------|-------|-------|-------|-------|-------|-------|-------|
| WA1616   | 30 M   |        | 90 M   |        | 0.6 M | 1.2 M | 1.8 M | 2.1 M | 2.4 M | 3.0 M | 3.6 M |       |
| WA2424   | 30 M   |        | 90 M   |        |       | 1.2 M | 1.8 M |       | 2.4 M |       | 3.6 M |       |
| WA3232   |        | 50 M   | 90 M   |        |       |       |       |       |       |       | 3.6 M | 4.3 M |
| WB3432   |        | 50 M   |        |        |       |       |       |       |       |       |       | 4.3 M |
| LR3015   |        |        |        | 100 M  |       |       |       |       |       |       | 3.6 M | 4.3 M |
| LR3025   |        |        |        | 100 M  |       |       |       |       |       |       | 3.6 M | 4.3 M |
| RR6250   |        |        | 90 M   |        |       |       |       |       |       |       | 3.6 M | 4.3 M |
| RR9480   |        |        | 90 M   |        |       |       |       |       |       |       | 3.6 M | 4.3 M |
| RR9490   |        |        | 90 M   |        |       |       |       |       |       |       | 3.6 M | 4.3 M |