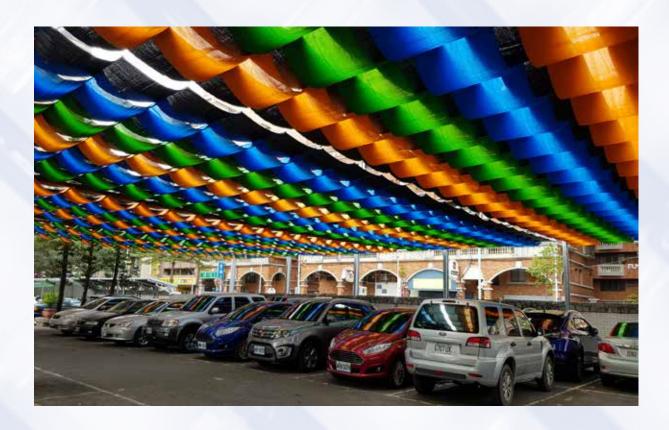

### Hanging Shading Net

Material: PE monofilament round yarn > flat yarn and nylon monofilament round yarn

Type: L type \ □ type \ wave U type

Features: Three-dimensional shading net > good ventilation > not afraid of strong wind > bright colors.

The hanging yarn sways with the bright colors in the wind.

Applicable: Home roof courtyard, parking lot, kindergarten, gas station, playground, leisure farm, garden coffee,

swimming pool, car wash.

Color: blue ' green ' orange ' red ' milky white ' ivory white

Size Chart:

| Item No. | Length | Description         | Cover area / m² |
|----------|--------|---------------------|-----------------|
| TL0017   | 250 M  | Weave 17 CM         | 42.5            |
| TL0020   | 250 M  | Weave 20 CM         | 50              |
| TL0090   | 250 M  | Weave 90 CM         | 225             |
| TM0020   | 250 M  | Weave 20 CM         | 50              |
| TM0033   | 250 M  | Weave 33 CM         | 82.5            |
| TU0020   | 250 M  | Weave 20 CM U 60 CM | 150             |