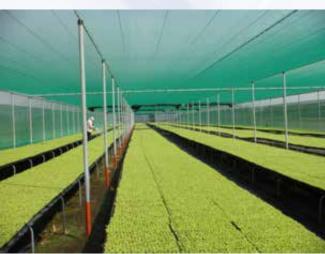

### Weed Control Mat

Material: PE Monofilament Flat Yarn

Feature: 1. Effectively prevent weeds grow in greenhouses, orchards, gardening, don't need to weeding free of medication.

- 2. Breathable, good water permeability, no mold, no smell, and maintain soil.
- 3. There is a dividing line every 15 cm for the basis of the placement of the flower pot container.
- 4. Light is applied to the white weed mat to refract to the bottom of the fruit, making the fruit more evenly colored and selling appearance better.

Color: Black > milky Size Chart: Customized

| Item No. | Length | Width |
|----------|--------|-------|-------|-------|-------|-------|-------|-------|-------|-------|-------|
| FF0100   | 50 M   | 0.6 M | 0.9 M | 1.2 M | 1.5 M | 1.8 M | 2.1 M | 2.4 M | 3.0 M | 3.6 M | 4.3 M |

FF0100 M

FF0100 B