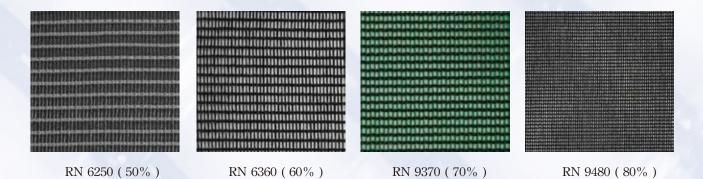

### RN Knotted Knit Net

Material: PE monofilament round yarn

Features: Knitting and weaving are shaped and processed, the net body does not shrink, and it is easy

to construct without winding. It has good strength and durability, and can also be used as

a windproof net.

Applicable: shading, sun protection, windproof

Color: black, green, white, silver

| Item No. | Shading rate | Length | Width |
|----------|--------------|--------|-------|-------|-------|-------|-------|-------|-------|
| RN6250   | 50%          | 30 M   | 1.2 M | 1.8 M | 2.4 M | 3.0 M | 3.6 M | 4.3 M | 4.9 M |
| RN6360   | 60 %         | 30 M   | 1.2 M | 1.8 M | 2.4 M | 3.0 M | 3.6 M | 4.3 M | 4.9 M |
| RN9370   | 70 %         | 30 M   | 1.2 M | 1.8 M | 2.4 M | 3.0 M | 3.6 M | 4.3 M | 4.9 M |
| RN9480   | 80%          | 30 M   | 1.2 M | 1.8 M | 2.4 M | 3.0 M | 3.6 M | 4.3 M | 4.9 M |