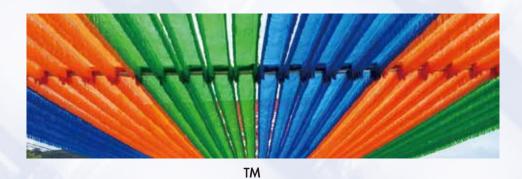

### Hanging Shading Net

Material: PE monofilament round yarn > flat yarn and nylon monofilament round yarn

Type: L type \ □ type \ wave U type

Features: Three-dimensional shading net > good ventilation > not afraid of strong wind > bright colors.

The hanging yarn sways with the bright colors in the wind.

Applicable: Home roof courtyard, parking lot, kindergarten, gas station, playground, leisure farm, garden coffee,

swimming pool, car wash.

Color: blue ' green ' orange ' red ' milky white ' ivory white

Size Chart:

| Item No. | Length | Description         | Cover area / m² |
|----------|--------|---------------------|-----------------|
| TL0017   | 250 M  | Weave 17 CM         | 42.5            |
| TL0020   | 250 M  | Weave 20 CM         | 50              |
| TL0090   | 250 M  | Weave 90 CM         | 225             |
| TM0020   | 250 M  | Weave 20 CM         | 50              |
| TM0033   | 250 M  | Weave 33 CM         | 82.5            |
| TU0020   | 250 M  | Weave 20 CM U 60 CM | 150             |