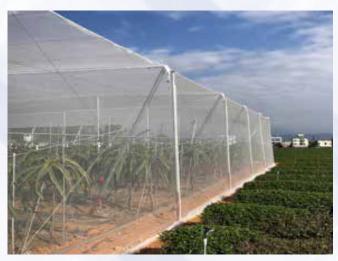

# Plain Weaving Shading Net

Material : PE Monofilament / Flat yarn

Features: It is made of flat weave, with high shading rate and economical benefits.

Application: shading, sun protection, heat insulation

Color: black, green, silver, orange, transparent, silver black double mesh

| I | tem No. | Length | Length | Width |
|---|---------|--------|--------|-------|-------|-------|-------|-------|-------|-------|-------|-------|-------|-------|
|   | PA1410  | 50 M   | 350 M  | 0.6 M | 0.9 M | 1.0 M | 1.2 M | 1.8 M | 2.4 M | 3.0 M | 3.6 M | 4.3 M | 4.9 M | 7.4 M |

PA 1410 Black

PA 1410 Orange/White

PA 1410 Green

PA 1410 Silver