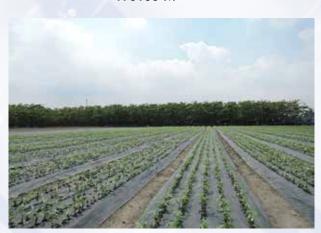

### Weed Control Mat

Material: PE Monofilament Flat Yarn

Feature: 1. Effectively prevent weeds grow in greenhouses, orchards, gardening, don't need to weeding free of medication.

- 2. Breathable, good water permeability, no mold, no smell, and maintain soil.
- 3. There is a dividing line every 15 cm for the basis of the placement of the flower pot container.
- 4. Light is applied to the white weed mat to refract to the bottom of the fruit, making the fruit more evenly colored and selling appearance better.

Color: Black > milky Size Chart: Customized

| Item No. | Length | Width |
|----------|--------|-------|-------|-------|-------|-------|-------|-------|-------|-------|-------|
| FF0100   | 50 M   | 0.6 M | 0.9 M | 1.2 M | 1.5 M | 1.8 M | 2.1 M | 2.4 M | 3.0 M | 3.6 M | 4.3 M |