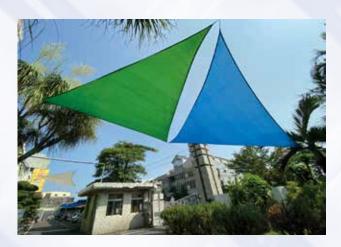

### **SHADE SAIL**

Material: PE monofilament Flat yarn

Features: Better Shading rate, Knitting weaving, Shade processed, the net body does not shrink, and it is easy

to DIY set up. It has good strength and durability, and can also be used as a windproof net.

Applicable: Parking lot, leisure farm, camping, roof shading, car wash, gas station, kindergarten, roof shading.

Color: Green > Blue

Size Chart: RK 6380, 4.8 M, Regular triangle