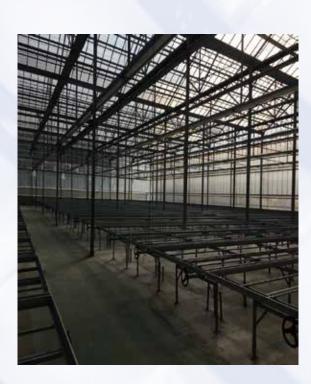

### Hanging Shading Net

Material: PE monofilament round yarn > flat yarn and nylon monofilament round yarn

Type: L type \ □ type \ wave U type

Features: Three-dimensional shading net > good ventilation > not afraid of strong wind > bright colors.

The hanging yarn sways with the bright colors in the wind.

Applicable: Home roof courtyard, parking lot, kindergarten, gas station, playground, leisure farm, garden coffee,

swimming pool, car wash.

Color: blue ' green ' orange ' red ' milky white ' ivory white

Size Chart:

| Item No. | Length | Description         | Cover area / m² |
|----------|--------|---------------------|-----------------|
| TL0017   | 250 M  | Weave 17 CM         | 42.5            |
| TL0020   | 250 M  | Weave 20 CM         | 50              |
| TL0090   | 250 M  | Weave 90 CM         | 225             |
| TM0020   | 250 M  | Weave 20 CM         | 50              |
| TM0033   | 250 M  | Weave 33 CM         | 82.5            |
| TU0020   | 250 M  | Weave 20 CM U 60 CM | 150             |