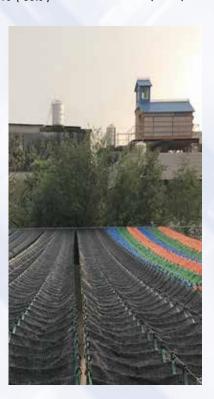

### Hanging Shading Net

Material: PE monofilament round yarn > flat yarn and nylon monofilament round yarn

Type: L type \ □ type \ wave U type

Features: Three-dimensional shading net > good ventilation > not afraid of strong wind > bright colors.

The hanging yarn sways with the bright colors in the wind.

Applicable: Home roof courtyard, parking lot, kindergarten, gas station, playground, leisure farm, garden coffee,

swimming pool, car wash.

Color: blue ' green ' orange ' red ' milky white ' ivory white

Size Chart:

| Item No. | Length | Description         | Cover area / m² |
|----------|--------|---------------------|-----------------|
| TL0017   | 250 M  | Weave 17 CM         | 42.5            |
| TL0020   | 250 M  | Weave 20 CM         | 50              |
| TL0090   | 250 M  | Weave 90 CM         | 225             |
| TM0020   | 250 M  | Weave 20 CM         | 50              |
| TM0033   | 250 M  | Weave 33 CM         | 82.5            |
| TU0020   | 250 M  | Weave 20 CM U 60 CM | 150             |