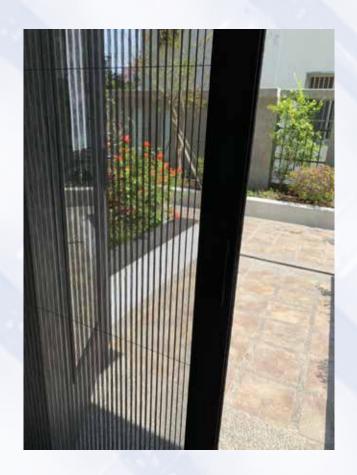

### Adhesive folding screen net: SC2020

Material: Polyolefin composite fiber

Color: Black > Silver Mesh : 20 x 20/ Inch

Size: Width: 0.6 M ~ 4.8 M

Features: 1. Stereotype processing, the mesh is not free.

Applicable: 1. Rolling screen window net

- 2. Flat screen window net
- 3. Folding net (similar to the fold of a hundred-fold skirt) is suitable for use in concealed screen doors.

Color: Brown Silver Black