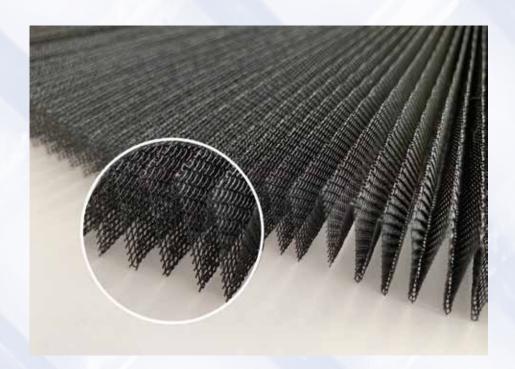

### Adhesive folding screen net: SC2020

Material: Polyolefin composite fiber

Color: Black > Silver Mesh : 20 x 20/ Inch

Size: Width: 0.6 M ~ 4.8 M

Features: 1. Stereotype processing, the mesh is not free.

- 2. Environmentally friendly materials, no secondary pollution.
- 3. Durable and not easy to embitter .
- 4. Non-sizing treatment, can be washed.
- 5. Good strength and good recovery.
- 6. The material will not soften back and will not be deformed.
- 7. Good ventilation, perspective, wide view.

Applicable: 1. Rolling screen window net

- 2. Flat screen window net
- 3. Folding net (similar to the fold of a hundred-fold skirt) is suitable for use in concealed screen doors.

Color: Brown Silver Black