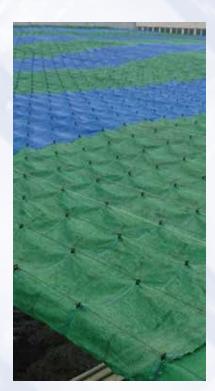

### **SHADE SAIL**

Material: PE monofilament Flat yarn

Features: Better Shading rate, Knitting weaving, Shade processed, the net body does not shrink, and it is easy

to DIY set up. It has good strength and durability, and can also be used as a windproof net.

Applicable: Parking lot, leisure farm, camping, roof shading, car wash, gas station, kindergarten, roof shading.

Color: Green > Blue

Size Chart: RK 6380, 4.8 M, Regular triangle