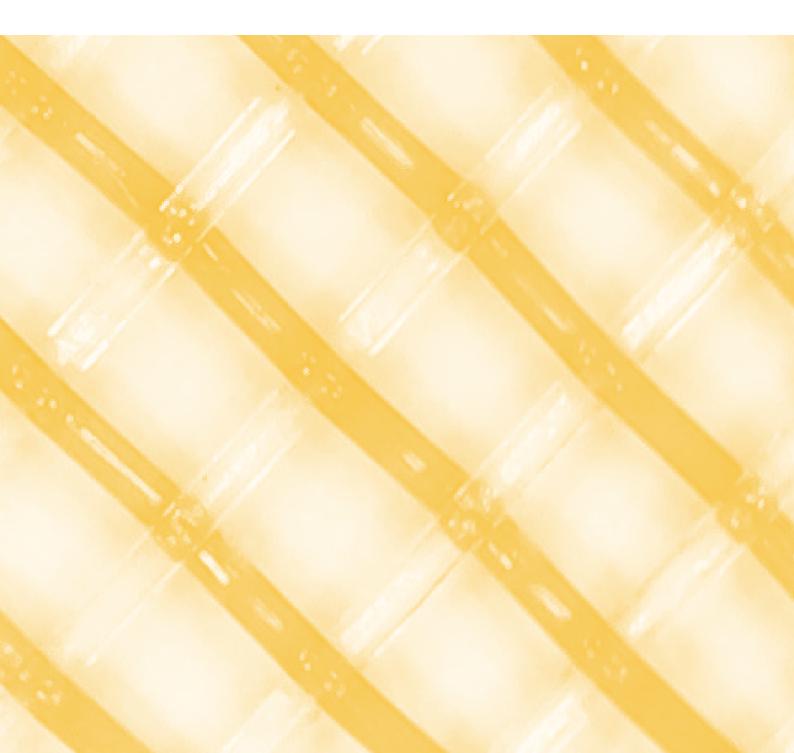

# Plain Weaving Shading Net

Material : PE Monofilament / Flat yarn

Features: It is made of flat weave, with high shading rate and economical benefits.

Application: shading, sun protection, heat insulation

Color: black, green, silver, orange, transparent, silver black double mesh

| I | tem No. | Length | Length | Width |
|---|---------|--------|--------|-------|-------|-------|-------|-------|-------|-------|-------|-------|-------|-------|
|   | PA1410  | 50 M   | 350 M  | 0.6 M | 0.9 M | 1.0 M | 1.2 M | 1.8 M | 2.4 M | 3.0 M | 3.6 M | 4.3 M | 4.9 M | 7.4 M |

PA 1410 Black

PA 1410 Orange/White

PA 1410 Green

PA 1410 Silver