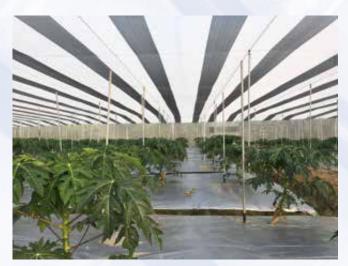

# Leno weaving shading net

Material : PE Monofilament + Flat yarn

Feature: Better shading rate, Weft yarn used leno weaving sixed mesh seconomic and affordable.

Applicable : Shading, sun protection, heat insulation Color : Black, green, silver, milky, transparent

Size chart: customized, A means that two round yarns are interlaced with the flat yarn ribs.

| Item No. | Shading<br>Rate | Length | Width |
|----------|-----------------|--------|-------|-------|-------|-------|-------|-------|-------|-------|-------|-------|
| LA0610   | 50%             | 50 M   |       |       |       |       |       | 1.8 M |       |       | 3.6 M |       |
| LA0810   | 60 %            | 50 M   |       |       |       |       |       | 1.8 M |       |       | 3.6 M |       |
| LA1010   | 70 %            | 50 M   |       |       |       |       |       | 1.8 M |       |       | 3.6 M |       |
| LA1210   | 80%             | 50 M   |       |       |       |       |       | 1.8 M |       |       | 3,6 M |       |
| LB0610   | 50%             | 50 M   | 0.6 M | 1.0 M | 1.2 M | 1.5 M | 1.6 M | 1.8 M | 2.1 M | 2.4 M | 3.6 M | 4.3 M |
| LB0810   | 60 %            | 50 M   | 0.6 M | 1.0 M | 1.2 M | 1.5 M | 1.6 M | 1.8 M | 2.1 M | 2.4 M | 3.6 M | 4.3 M |
| LB1010   | 70 %            | 50 M   | 0.6 M | 1.0 M | 1.2 M | 1.5 M | 1.6 M | 1.8 M | 2.1 M | 2.4 M | 3.6 M | 4.3 M |
| LB1210   | 80%             | 50 M   | 0.6 M | 1.0 M | 1.2 M | 1.5 M | 1.6 M | 1.8 M | 2.1 M | 2.4 M | 3.6 M | 4.3 M |